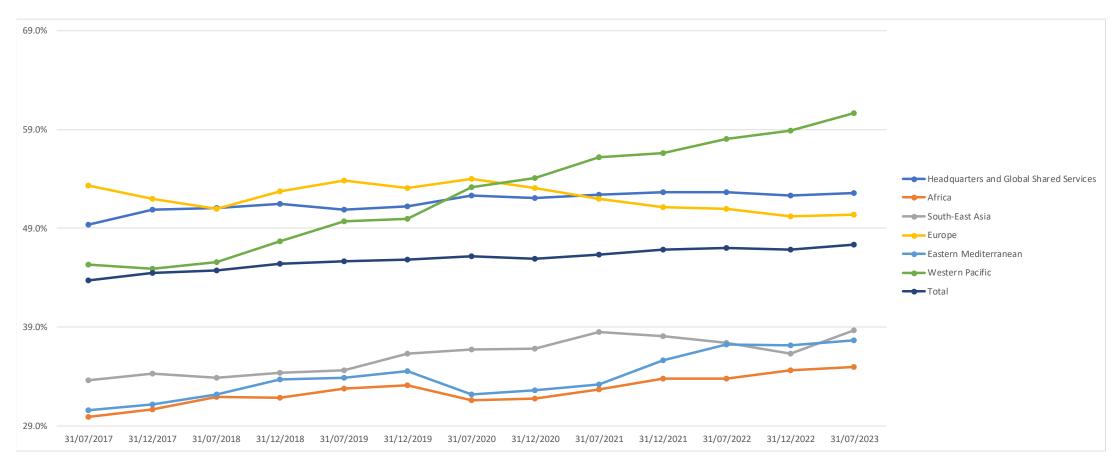

|       |       | 0.8%   |      |       | 13.5%  |      |       | 7.3%   |       |       | 9.4%   |       |       | 36.6%  |       |       | 24.7%  |       |              | 7.7%   |       |       | 100.0% |       |                   |                |       |       |                   |

F - female, M - male, T - total

<sup>&</sup>lt;sup>a</sup> Includes all staff in all positions (including those not counted for geographical distribution purposes)

<sup>&</sup>lt;sup>b</sup> National professional officers appearing under Headquarters are located in offices outside Geneva (such as Addis Ababa, Kobe and Kuala Lumpur)

# TABLE 3d. PERCENTAGE OF FEMALE STAFF HOLDING LONG-TERM APPOINTMENTS BY MAJOR OFFICE DATA FROM JULY 2017 TO JULY 2023

#### Professional and higher category staff



# TABLE 4. SUMMARY OF COUNTRIES NOT WITHIN RANGE BY REGION DATA AS OF 31-JUL-2023

| Major Office          | Unrepresented countries                                                                                                                                             | Underrepresented countries | Overrepresented countries                            |
|-----------------------|---------------------------------------------------------------------------------------------------------------------------------------------------------------------|----------------------------|------------------------------------------------------|
| Africa                | Equatorial Guinea