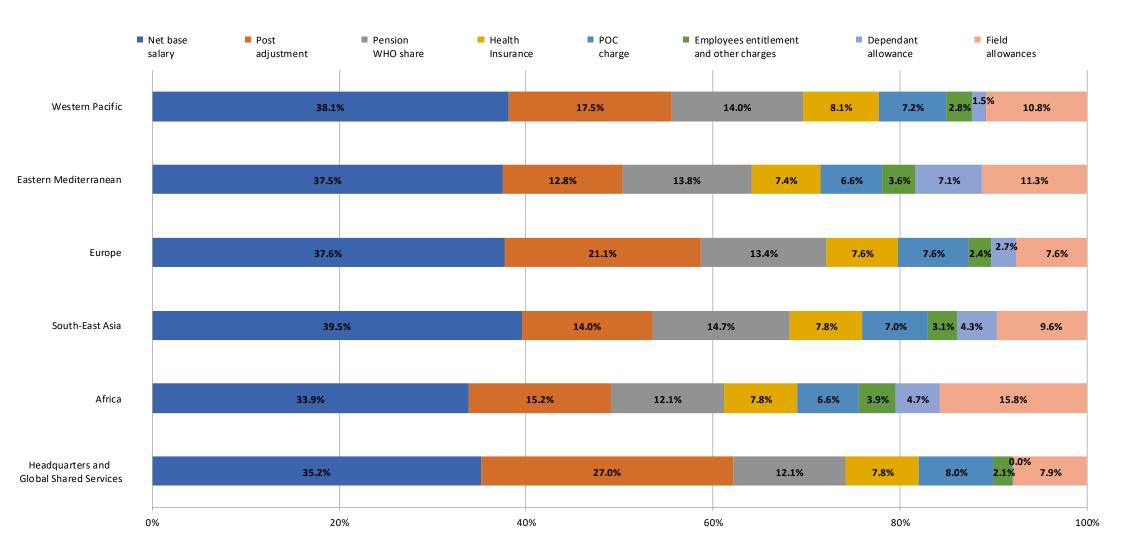

5043                                 | 3353                                           | 3008                       | 5169                                     |
| Totals from July 2022                   | 2962                                 | 1052                  | 1359                       | 4453                                 | 2730                                           | 2967                       | 4601                                     |

<sup>&</sup>lt;sup>a</sup>Shows the number of SSA holders, not the number of SSA contracts issued

<sup>&</sup>lt;sup>b</sup>Estimated by (average duration of contracts in days / total calendar days) \* cumulative number of individuals

# TABLE 21. PAYROLL COSTS BY MAIN PAYROLL ELEMENTS FOR P/D/UG STAFF DATA FROM 1 JANUARY TO 31 JULY 2023



TABLE 22. PAYROLL COSTS BY MAIN PAYROLL ELEMENTS FOR G/NPO STAFF
DATA FROM 1 JANUARY TO 31 JULY 2023



# TABLE 23. DATA PROVIDED BY PAHO ON ITS DISTRIBUTION OF FIXED-TERM PROFESSIONAL STAFF BY NATIONALITY DATA AS OF 31-JUL-2023

- 1. Those staff are not WHO staff
- $2.\ WHO$  provides for 30% of the PAHO budget, through the Regional Office for the Americas
- 3. PAHO positions are not counted for WHO Geographical Representation purposes
- $4. \ Further \ information \ available \ at: https://www.paho.org/en/documents/ce17225-human-resources-management-pan-american-sanitary-bureau$

| Nationality                                          | Total   |
|------------------------------------------------------|---------|
| Argentina                                            | 25      |
| Austra