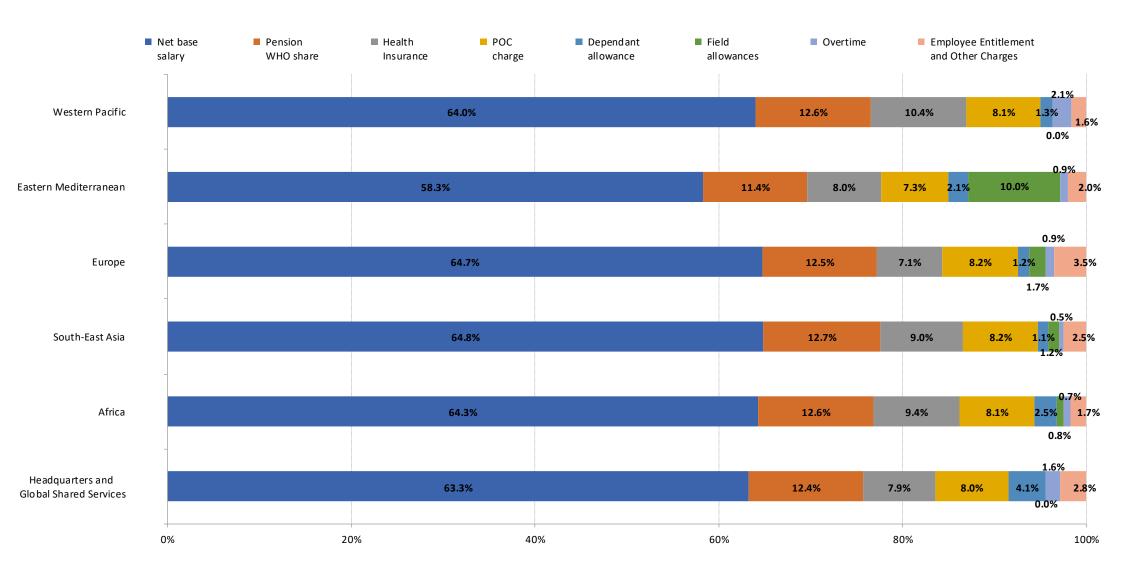

| 5169                                     |
| Totals from July 2022                   | 2962                                 | 1052                  | 1359                       | 4453                                 | 2730                                           | 2967                       | 4601                                     |

<sup>&</sup>lt;sup>a</sup>Shows the number of SSA holders, not the number of SSA contracts issued

<sup>&</sup>lt;sup>b</sup>Estimated by (average duration of contracts in days / total calendar days) \* cumulative number of individuals

# TABLE 21. PAYROLL COSTS BY MAIN PAYROLL ELEMENTS FOR P/D/UG STAFF DATA FROM 1 JANUARY TO 31 JULY 2023



TABLE 22. PAYROLL COSTS BY MAIN PAYROLL ELEMENTS FOR G/NPO STAFF
DATA FROM 1 JANUARY TO 31 JULY 2023



# TABLE 23. DATA PROVIDED BY PAHO ON ITS DISTRIBUTION OF FIXED-TERM PROFESSIONAL STAFF BY NATIONALITY DATA AS OF 31-JUL-2023

- 1. Those staff are not WHO staff
- $2.\ WHO$  provides for 30% of the PAHO budget, through the Regional Office for the Americas
- 3. PAHO positions are not counted for WHO Geographical Representation purposes
- $4. \ Further \ information \ available \ at: https://www.paho.org/en/documents/ce17225-human-resources-management-pan-american-sanitary-bureau$

| Nationality                                          | Total   |
|------------------------------------------------------|---------|
| Argentina                                            | 25      |
| Australia                                            | 1       |
| Austria